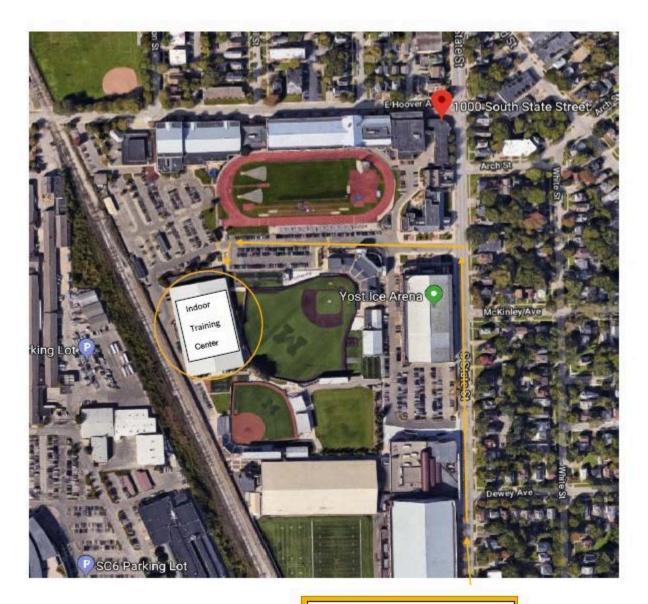

## **Indoor Training Center**

1150 S. State Street, Ann Arbor, MI

This will be the location of the Heavyweight and Advanced Training Camps

- Newly renovated in December of 2017
- Serves as a home for indoor practices for a variety of Michigan intercollegiate programs and recreational activities
- Featuring a state-of-the-art FieldTurf surface, the enclosed practice and playing area provides year-round, full-field training and development opportunities

Directions: Off State Street, Enter the Athletic campus at the north end of Yost Arena. Drive west through the parking lot, past the baseball stadium on your left to the Indoor Training Center. It will be on your left.